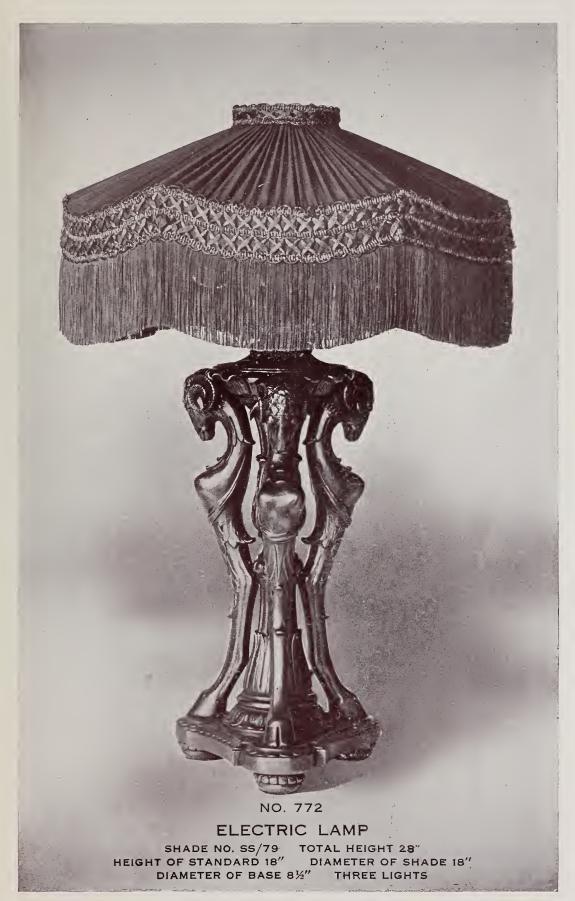

TER OF SHADE 14" DIAMETER OF BASE 6" ONE LIGHT NO. 709

Price with Shade \$14.00

Price without Shade \$8.00



#### BRONZE



Price with Shade \$17.50

Price without Shade \$8.00

Price with Shade \$14.50

Price without Shade \$8.00



#### BRONZE

Price with Shade \$24.00

Price without Shade \$18.00

Price with Shade \$32.00

Price without Shade \$20.00

Price of Lamp only in Polychrome Finish, \$25.00





### BRONZE



Price with Shade \$53.00

Price without Shade \$36.00

Price of Lamp only in Polychrome Finish, \$44.00



### BRONZE



Price with Shade \$53.00

Price without Shade \$36.00

Price of Lamp only in Polychrome Finish, \$44.00

NO. 769 ELECTRIC LAMP

SHADE NO. SS/34 TOTAL HEIGHT 26" HEIGHT OF VASE 16" DIAMETER OF SHADE 20" DIAMETER OF BASE 6½" THREE LIGHTS



### BRONZE



Price with Shade \$45.00

Price without Shade \$30.00

Price of Lamp only in Polychrome Finish, \$35.00

THE NATIONAL METALIZING COMPANY

Page Forty-three



### BRONZE



Price with Shade \$35.00

Price without Shade \$20.00

Price of Lamp only in Polychrome and Sgraffito Finish, \$25.00



### BRONZE



SHADE NO. SS/25 TOTAL HEIGHT 34"
HEIGHT OF STANDARD 22"
DIAMETER OF BASE 9" THREE LIGHTS

Price with Shade \$46.00

Price without Shade \$24.00

Price of Lamp only in Polychrome Finish, \$28.00



### BRONZE



Price without Shade \$24.00

Lamp only in Polychrome Finish, \$30.00

Price of

Price with Shade \$26.00

Price without Shade \$16.00

Price of Lamp only in Polychrome Finish, \$20.00



NATIONAL THE METALIZING COMPANY



### BRONZE



Price with Shade \$40.00

Price without Shad